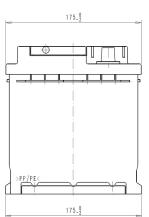

| PERFORMANCES                                                   |           |             | CONTAINER                  |           |                        |  |
|----------------------------------------------------------------|-----------|-------------|----------------------------|-----------|------------------------|--|
| Voltage (V):                                                   | 12 V      | Type:       |                            | L05       | BLACK                  |  |
| C20 (Ah):                                                      | 95.0 20 h | Hold [      | Down:                      | B13       |                        |  |
| Cranking (A):                                                  | 850 EN    | H.D. A      | Adapter:                   | No        |                        |  |
| Charge: CHARGED                                                |           |             | COVER                      |           |                        |  |
| Technology:                                                    | AGM       | Type:       | Type:                      |           | Double with Inte BLACK |  |
| Grid:                                                          | Ca/Ca     | Polarit     | y:                         | ETN 0     |                        |  |
|                                                                |           | Termir      | Terminals:                 |           | EN taper post          |  |
|                                                                |           | Termir      | Terminal Adapter:          |           |                        |  |
|                                                                |           | SOCI:       |                            | No        |                        |  |
|                                                                |           | Ventila     | ation:                     | Central   |                        |  |
|                                                                |           | Filter:     |                            | 2 Filters |                        |  |
|                                                                |           | Latera      | l Plug:                    | Standard  | Left side BLACK        |  |
| STD. D                                                         | IMENSIONS |             |                            | shape     |                        |  |
| Longth (mm. L.2):                                              |           |             | PLUGS                      |           |                        |  |
| Length (mm ± 2):                                               | 353       | Type:       | Type: 1 x Vent Seale BLACK |           |                        |  |
| Width (mm ± 2): 175<br>Height (mm ± 2): 190                    |           |             |                            | HAND      | DLES                   |  |
| 1101g/11 (11111 ± 2).                                          | 100       | Type:       | Type: 2 x Integrated       |           | BLACK                  |  |
|                                                                |           |             | OTHERS                     |           |                        |  |
|                                                                | Degas     | ssing Tube: | No                         |           |                        |  |
| All figures show nominal values. EN50342 and applicable Europe |           | 0           |                            |           |                        |  |