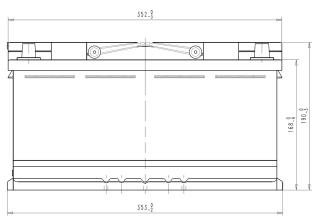

| PERFORMANCES                                                   |           |             | CONTAINER                  |           |                        |  |
|----------------------------------------------------------------|-----------|-------------|----------------------------|-----------|------------------------|--|
| Voltage (V):                                                   | 12 V      | Type:       |                            | L05       | BLACK                  |  |
| C20 (Ah):                                                      | 95.0 20 h | Hold [      | Down:                      | B13       |                        |  |
| Cranking (A):                                                  | 850 EN    | H.D. A      | Adapter:                   | No        |                        |  |
| Charge: CHARGED                                                |           |             | COVER                      |           |                        |  |
| Technology:                                                    | AGM       | Type:       | Type:                      |           | Double with Inte BLACK |  |
| Grid:                                                          | Ca/Ca     | Polarit     | y:                         | ETN 0     |                        |  |
|                                                                |           | Termir      | Terminals:                 |           | EN taper post          |  |
|                                                                |           | Termir      | Terminal Adapter:          |           |                        |  |
|                                                                |           | SOCI:       |                            | No        |                        |  |
|                                                                |           | Ventila     | ation:                     | Central   |                        |  |
|                                                                |           | Filter:     |                            | 2 Filters |                        |  |
|                                                                |           | Latera      | l Plug:                    | Standard  | Left side BLACK        |  |
| STD. D                                                         | IMENSIONS |             |                            | shape     |                        |  |
| Longth (mm. L.2):                                              |           |             | PLUGS                      |           |                        |  |
| Length (mm ± 2):                                               | 353       | Type:       | Type: 1 x Vent Seale BLACK |           |                        |  |
| Width (mm ± 2): 175<br>Height (mm ± 2): 190                    |           |             |                            | HAND      | DLES                   |  |
| 1101g/11 (11111 ± 2).                                          | 100       | Type:       | Type: 2 x Integrated       |           | BLACK                  |  |
|                                                                |           |             | OTHERS                     |           |                        |  |
|                                                                | Degas     | ssing Tube: | No                         |           |                        |  |
| All figures show nominal values. EN50342 and applicable Europe |           | 0           |                            |           |                        |  |