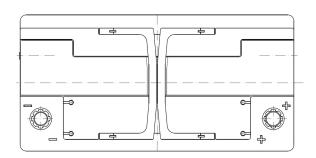

| PERFORMANCES                                                   |           |             | CONTAINER                  |           |                        |  |
|----------------------------------------------------------------|-----------|-------------|----------------------------|-----------|------------------------|--|
| Voltage (V):                                                   | 12 V      | Type:       |                            | L05       | BLACK                  |  |
| C20 (Ah):                                                      | 95.0 20 h | Hold [      | Down:                      | B13       |                        |  |
| Cranking (A):                                                  | 850 EN    | H.D. A      | Adapter:                   | No        |                        |  |
| Charge: CHARGED                                                |           |             | COVER                      |           |                        |  |
| Technology:                                                    | AGM       | Type:       | Type:                      |           | Double with Inte BLACK |  |
| Grid:                                                          | Ca/Ca     | Polarit     | y:                         | ETN 0     |                        |  |
|                                                                |           | Termir      | Terminals:                 |           | EN taper post          |  |
|                                                                |           | Termir      | Terminal Adapter:          |           |                        |  |
|                                                                |           | SOCI:       |                            | No        |                        |  |
|                                                                |           | Ventila     | ation:                     | Central   |                        |  |
|                                                                |           | Filter:     |                            | 2 Filters |                        |  |
|                                                                |           | Latera      | l Plug:                    | Standard  | Left side BLACK        |  |
| STD. D                                                         | IMENSIONS |             |                            | shape     |                        |  |
| Longth (mm. L.2):                                              |           |             | PLUGS                      |           |                        |  |
| Length (mm ± 2):                                               | 353       | Type:       | Type: 1 x Vent Seale BLACK |           |                        |  |
| Width (mm ± 2): 175<br>Height (mm ± 2): 190                    |           |             |                            | HAND      | DLES                   |  |
| 1101g/11 (11111 ± 2).                                          | 100       | Type:       | Type: 2 x Integrated       |           | BLACK                  |  |
|                                                                |           |             | OTHERS                     |           |                        |  |
|                                                                | Degas     | ssing Tube: | No                         |           |                        |  |
| All figures show nominal values. EN50342 and applicable Europe |           | 0           |                            |           |                        |  |